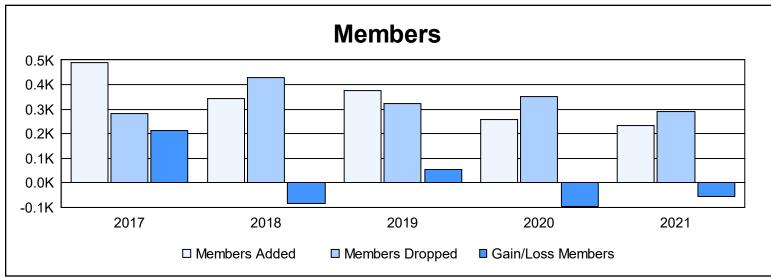

District 2 S5

As of June 2021 Cumulative

| Year      | New<br>Clubs | Dropped<br>Clubs | Gain/<br>Loss<br>Clubs | New<br>Members | Charter<br>Members | Reinstate<br>Members | Transfer<br>Members | Total<br>Member<br>Added | Total<br>Members<br>Dropped | Gain/<br>Loss<br>Members |
|-----------|--------------|------------------|------------------------|----------------|--------------------|----------------------|---------------------|--------------------------|-----------------------------|--------------------------|
| 2016-2017 | 2            | 0                | 2                      | 422            | 50                 | 9                    | 10                  | 491                      | 280                         | 211                      |
| 2017-2018 | 2            | 2                | 0                      | 280            | 48                 | 4                    | 12                  | 344                      | 429                         | -85                      |
| 2018-2019 | 1            | 1                | 0                      | 285            | 25                 | 16                   | 48                  | 374                      | 321                         | 53                       |
| 2019-2020 | 0            | 0                | 0                      | 225            | 2                  | 13                   | 16                  | 256                      | 351                         | -95                      |
| 2020-2021 | 0            | 2                | -2                     | 212            | 2                  | 11                   | 9                   | 234                      | 289                         | -55                      |
| Average   | 1            | 1                | 0                      | 285            | 25                 | 11                   | 19                  | 340                      | 334                         | 6                        |