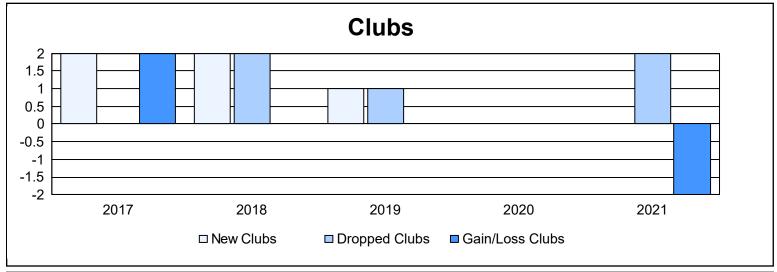

District 2 S5

As of June 2021 Cumulative

| Year      | New<br>Clubs | Dropped<br>Clubs | Gain/<br>Loss<br>Clubs | New<br>Members | Charter<br>Members | Reinstate<br>Members | Transfer<br>Members | Total<br>Member<br>Added | Total<br>Members<br>Dropped | Gain/<br>Loss<br>Members |
|-----------|--------------|------------------|------------------------|----------------|--------------------|----------------------|---------------------|--------------------------|-----------------------------|--------------------------|
| 2016-2017 | 2            | 0                | 2                      | 422            | 50                 | 9                    | 10                  | 491                      | 280                         | 211                      |
| 2017-2018 | 2            | 2                | 0                      | 280            | 48                 | 4                    | 12                  | 344                      | 429                         | -85                      |
| 2018-2019 | 1            | 1                | 0                      | 285            | 25                 | 16                   | 48                  | 374                      | 321                         | 53                       |
| 2019-2020 | 0            | 0                | 0                      | 225            | 2                  | 13                   | 16                  | 256                      | 351                         | -95                      |
| 2020-2021 | 0            | 2                | -2                     | 212            | 2                  | 11                   | 9                   | 234                      | 289                         | -55                      |
| Average   | 1            | 1                | 0                      | 285            | 25                 | 11                   | 19                  | 340                      | 334                         | 6                        |